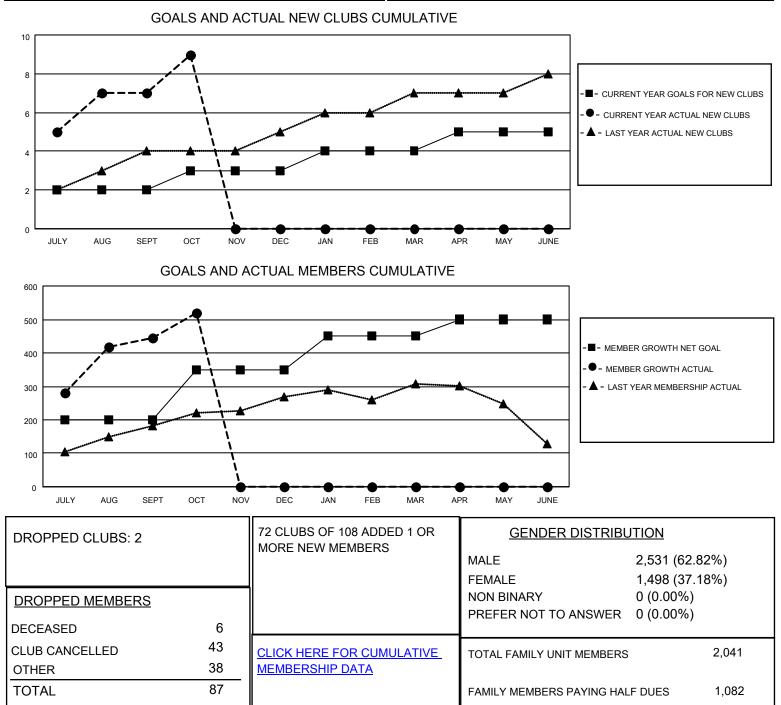

## LOCATION INDIA

District 3231A2

Results as of: 10/31/2021

| Clubs                 |               |           |               | Members               |                         |                         |                                                    |
|-----------------------|---------------|-----------|---------------|-----------------------|-------------------------|-------------------------|----------------------------------------------------|
| RESULTS FOR 2021-2022 |               |           |               | RESULTS FOR 2021-2022 |                         |                         |                                                    |
| QUARTER               | NEW CLUB GOAL | NEW CLUBS | DROPPED CLUBS | QUARTER MEI           | MBER GROWTH NET<br>GOAL | MEMBER GROWTH<br>ACTUAL | DROPPED<br>MEMBERS ACTUAL<br>(including transfers) |
| JULY/AUG/SEPT         | 2             | 7         | 2             | JULY/AUG/SEPT         | 200                     | 550                     | 78                                                 |
| OCT/NOV/DEC           | 1             | 2         | 0             | OCT/NOV/DEC           | 150                     | 87                      | 9                                                  |
| JAN/FEB/MAR           | 1             | 0         | 0             | JAN/FEB/MAR           | 100                     | 0                       | 0                                                  |
| APR/MAY/JUNE          | 1             | 0         | 0             | APR/MAY/JUNE          | 50                      | 0                       | 0                                                  |